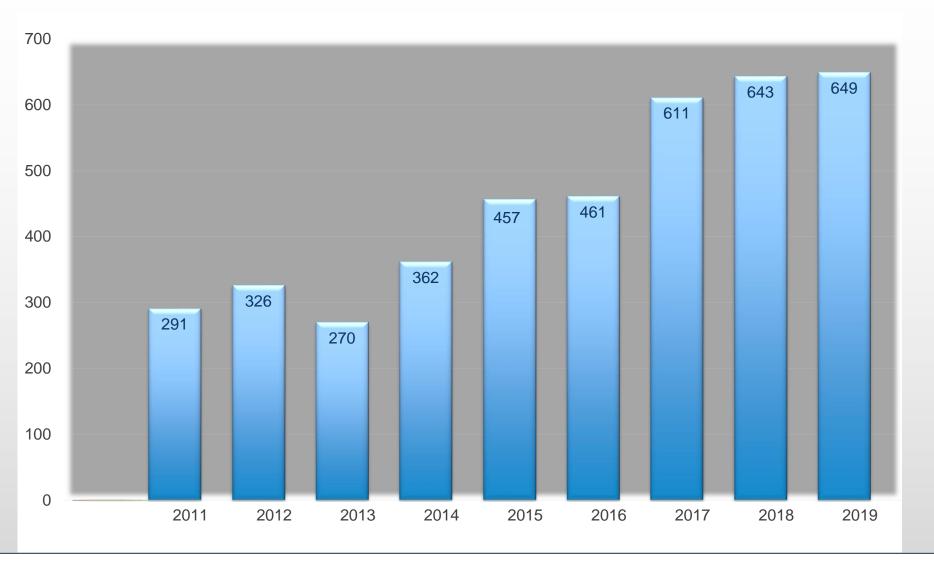

## 2008 - 2019 Trending Information

### Highlights of 2019 M&A Activity

- Highest annual total (again!) with 649 transactions, surpassing 643 from 2018
- Some slow down in 2<sup>nd</sup> half of 2019 with 320 compared to 343 in 2<sup>nd</sup> half of 2018 and 329 in 1<sup>st</sup> half of 2019
- Little change in the top buyers:
  - > Acrisure led all buyers with 98 transactions in US and Canada
  - Followed by Hub (51), AssuredPartners (44), Broadstreet Partners (34) and Gallagher (33)
- Private Equity-Backed / Hybrid ("PE/Hybrid") group of Buyers continues to increase their share of the total activity with 69% of all announced transactions in 2019, up from 67% in 2018
- 131 unique buyers in 2019, down from 144 in 2018 and 177 in 2017

### **Summary Agency Acquisitions by Year**