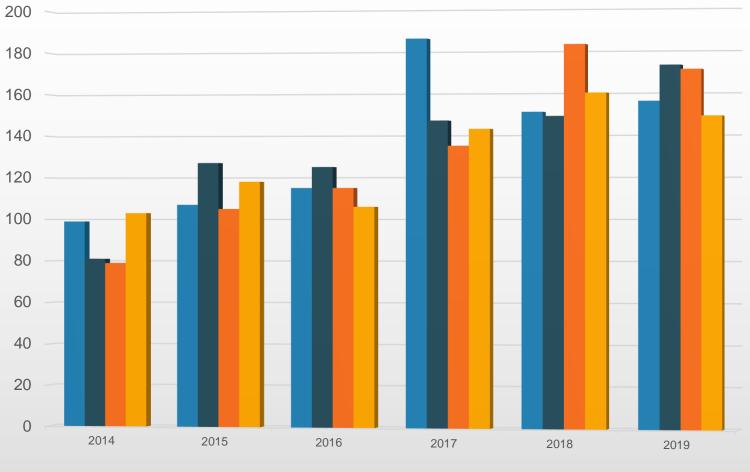

#### Quarterly M&A Activity

■Q1 ■Q2 ■Q3 ■Q4

#### Annual Activity by Seller-Type