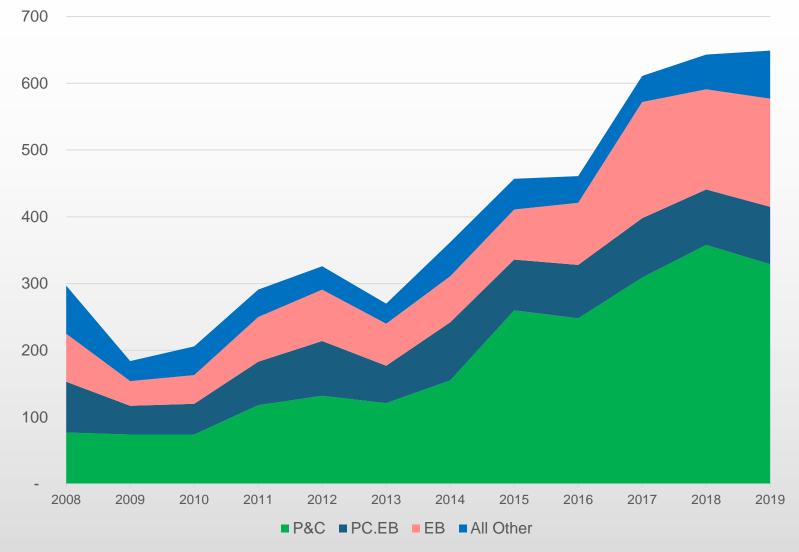

### Highlights of 2019 M&A Activity

- Highest annual total (again!) with 649 transactions, surpassing 643 from 2018
- Some slow down in 2<sup>nd</sup> half of 2019 with 320 compared to 343 in 2<sup>nd</sup> half of 2018 and 329 in 1<sup>st</sup> half of 2019
- Little change in the top buyers:
  - > Acrisure led all buyers with 98 transactions in US and Canada
  - Followed by Hub (51), AssuredPartners (44), Broadstreet Partners (34) and Gallagher (33)
- Private Equity-Backed / Hybrid ("PE/Hybrid") group of Buyers continues to increase their share of the total activity with 69% of all announced transactions in 2019, up from 67% in 2018
- 131 unique buyers in 2019, down from 144 in 2018 and 177 in 2017

#### Annual Activity by Seller-Type