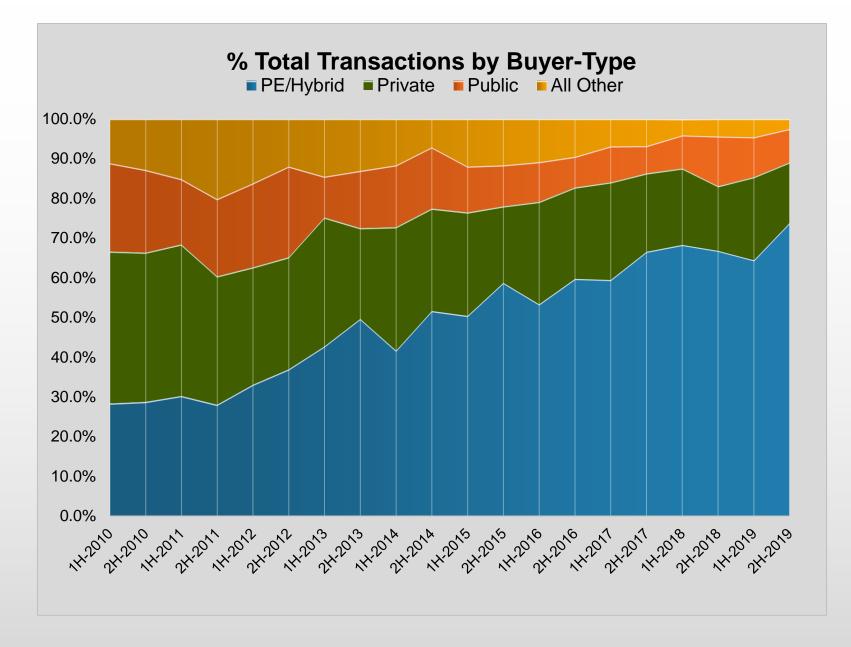

### Highlights of 2019 M&A Activity

- Highest annual total (again!) with 649 transactions, surpassing 643 from 2018
- Some slow down in 2<sup>nd</sup> half of 2019 with 320 compared to 343 in 2<sup>nd</sup> half of 2018 and 329 in 1<sup>st</sup> half of 2019
- Little change in the top buyers:
  - > Acrisure led all buyers with 98 transactions in US and Canada
  - Followed by Hub (51), AssuredPartners (44), Broadstreet Partners (34) and Gallagher (33)
- Private Equity-Backed / Hybrid ("PE/Hybrid") group of Buyers continues to increase their share of the total activity with 69% of all announced transactions in 2019, up from 67% in 2018
- 131 unique buyers in 2019, down from 144 in 2018 and 177 in 2017

#### **Observations:**

- Concentration of buyer activity within the most active buyers dipped slightly in 2019, falling to 58% of the total from 61% in 2018
- 5 of the 10 most active buyers did fewer deals in 2019 than they did in 2018
- The number of unique buyers has dropped from 153 in 2016 to 131 in 2019 while the number of PE/Hybrid buyers has increased from 26 to 34 during the same period
- Agency valuations continue to climb based in part on the continued expansion of interest from the PE/Hybrid group
- There's nothing on the horizon to indicate any change should be expected in the current state of agency M&A